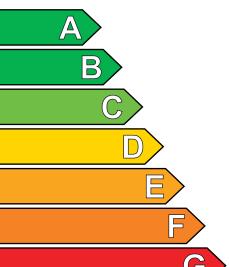

## **Energy**

Manufacturer Model ZANUSSI ZWD71460NW

More efficient

B

Less efficient

Energy Consumption kWh (to wash and dry a full capacity wash load at 60°C)

5.21

Washing (only) kWh Actual energy consumption will

Actual energy consumption will depend on how the appliance is used.

Washing Performance

A: higher G: lower

Spin Speed (rpm)

0.98

**A**BCDEFG

1400

\_\_\_\_\_ Capacity