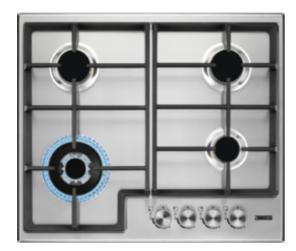

#### More space and stability for all your pots and pans

Our pan support is designed to give you more space and stability for large cookware. Meaning that if you're putting a pot down or moving pans around, everything stays steady and secure.

#### Twice the heat means faster meals

The 4kw wok burner on our hob heats your pots and pans quickly. The two flame rings provide double the heat, meaning less time waiting and more time cooking.

### A stylish frame that keeps spills contained

Not only is our bevelled hob frame a stylish statement in your kitchen, but also contains any spills. Keeping your worktop spotless and making cleaning even easier

#### Features:

- Front right: Simmer pureflame burner
- •Rear left: Semi-rapid pureflame burner
- •Rear right: Semi-rapid pureflame burner
- •Stylishly one-piece hob surface for easy cleaning
- •2 stylish cast iron pan supports
- •Automatic integrated ignition
- ·Safety gas cut off using thermocouples
- •Easy to reach front controls
- •New flat design