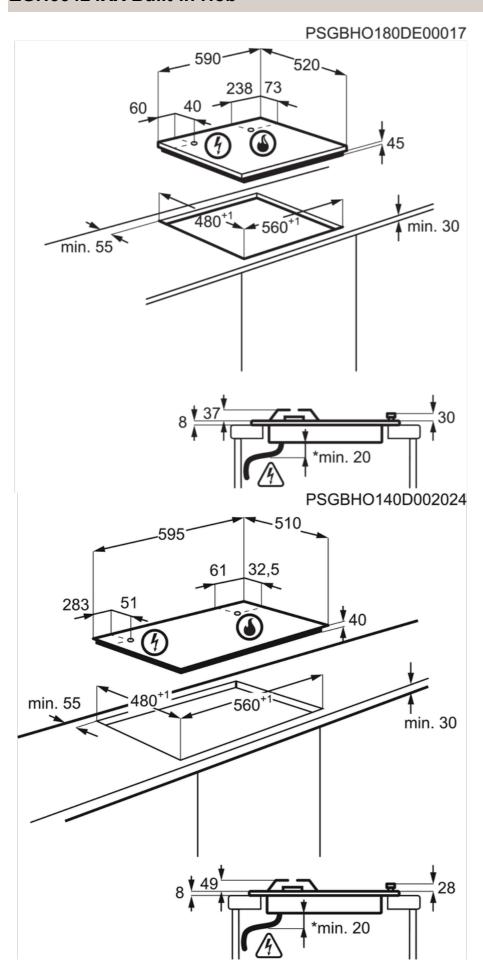

## Technical Specs :

• Hobs Dimensions: 595x510

•Aperture dimensions HxWxD in mm : 40x560x480

•Max power gas, W: 9000

•Cord Length: 1.1

•Hob safety: Thermocouple

•Left front - Power/Diameter : 4000W/128mm •Middle front - Power/Diameter : 0W/0mm •Middle rear - Power/Diameter : 0W/0mm •Rear - Power/Diameter : 2000W/70mm •Right front - Power/Diameter : 1000W/54mm •Right rear - Power/Diameter : 2000W/70mm •Gas supply: natural gas : G20 (2H) 20 mbar

•Gas replacement: G30/G31 (3+) 28-30/37 mbar, With Additional

Injectors

•Gas replacement : No •Residual heat indicator : No

•Led Colour : No

•ProdPartCode : All Open