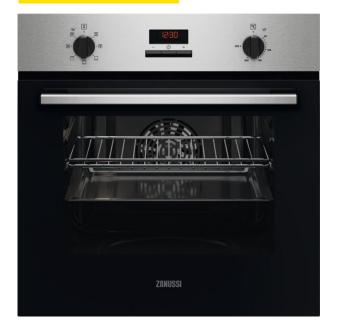

# Conventional Built\_In Oven 58 I A Stainless steel with antifingerprint

**ZOHXC2X2** 

- Built-in oven
- Multifunctional oven
- · Oven energy class: A
- Oven cooking functions: Bottom heat, Conventional/Traditional cooking, Defrost, Fan cooking, Grilling, Moist fan baking, Turbo grilling
- Anti fingerprint stainless steel
- · Oven cavity with 2 baking levels
- Electronic timer
- Electronic oven functions overview: Accoustic signal, Duration, Minute minder, End, Switch off display
- · High gloss enamel oven lining, easy to clean
- Easy to clean door
- · Cooling fan
- Trays supplied with the oven: 1 Deep dripping pan black enamel, 1 Trivet chromed
- Grids supplied with the oven: 2 Wire shelves chromed
- Electric cable length: 1.6 m