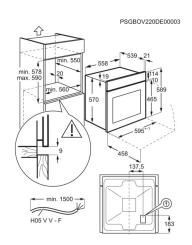

# ZOHXC2X2

| Proc | duct \$ | Spec | ificat | ion |
|------|---------|------|--------|-----|
|      |         |      |        |     |

| Product Installation   | Built_In                             |  |  |
|------------------------|--------------------------------------|--|--|
| Product Typology       | BI_Oven_Electric                     |  |  |
| Product Classification | Entry                                |  |  |
| Туре                   | Single                               |  |  |
| Installation           | BI                                   |  |  |
| Size                   | 60x60                                |  |  |
| Oven Energy            | Electrical                           |  |  |
| Cooking                | Multifunction                        |  |  |
| Cleaning top oven      | Aqua Clean Enamel                    |  |  |
| Cleaning bottom oven   | No                                   |  |  |
| Nø of cavities         | 1                                    |  |  |
| Design family          | Yellow                               |  |  |
| Main colour            | Stainless steel with antifingerprint |  |  |
| Control Panel material | Stainless steel with antifingerprint |  |  |
| Type of doors          | 2 Glasses                            |  |  |
| Type of handle         | Metal                                |  |  |
| Door type bottom oven  | No                                   |  |  |
| Door hinges            | Drop Down Removable                  |  |  |
| Drawer                 | No                                   |  |  |
| Control lamps          | Power on, Thermostat Indicator       |  |  |
| Hob control            | No                                   |  |  |
| Thermostat             | Yes                                  |  |  |
| Type of timer min.     | SET                                  |  |  |

| Electronic Oven Control              | No                                                                 |  |  |
|--------------------------------------|--------------------------------------------------------------------|--|--|
| Feature Electronics                  | Accoustic signal, Duration, Minute minder, End, Switch off display |  |  |
| Cooking function top oven            | Bottom, Fan, Grill, Grill + fan, Top + bottom, Top + bottom + fan  |  |  |
| Cooking function bottom oven         | No                                                                 |  |  |
| Height total                         | 590                                                                |  |  |
| Width mm                             | 594                                                                |  |  |
| Depth mm                             | 560                                                                |  |  |
| Built in depth mm                    | 550                                                                |  |  |
| Built in height mm                   | 593                                                                |  |  |
| Built in width mm                    | 560                                                                |  |  |
| Gas category                         | No                                                                 |  |  |
| Frequency                            | 50                                                                 |  |  |
| Voltage                              | 220-240                                                            |  |  |
| Cord length external                 | 1.6                                                                |  |  |
| Type of plug                         | UK Moulded                                                         |  |  |
| Total electricity loading (W)        | 1875                                                               |  |  |
| Max power grill - Top Oven           | 1650                                                               |  |  |
| Bottom element power - Top Oven      | 1000                                                               |  |  |
| Top element power - Top Oven         | 800                                                                |  |  |
| Grill element power - Top Oven       | 1650                                                               |  |  |
| Stand-by power Electrical - Top Oven | 1.3                                                                |  |  |
| Lamp power - Top Oven                | 25                                                                 |  |  |