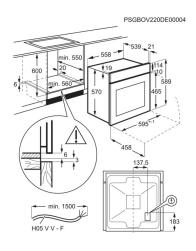

# ZOHXC2X2

| Proc | duct \$ | Spec | ificat | ion |
|------|---------|------|--------|-----|
|      |         |      |        |     |

| Product Installation   | Built_In                             |  |  |
|------------------------|--------------------------------------|--|--|
| Product Typology       | BI_Oven_Electric                     |  |  |
| Product Classification | Entry                                |  |  |
| Туре                   | Single                               |  |  |
| Installation           | BI                                   |  |  |
| Size                   | 60x60                                |  |  |
| Oven Energy            | Electrical                           |  |  |
| Cooking                | Multifunction                        |  |  |
| Cleaning top oven      | Aqua Clean Enamel                    |  |  |
| Cleaning bottom oven   | No                                   |  |  |
| Nø of cavities         | 1                                    |  |  |
| Design family          | Yellow                               |  |  |
| Main colour            | Stainless steel with antifingerprint |  |  |
| Control Panel material | Stainless steel with antifingerprint |  |  |
| Type of doors          | 2 Glasses                            |  |  |
| Type of handle         | Metal                                |  |  |
| Door type bottom oven  | No                                   |  |  |
| Door hinges            | Drop Down Removable                  |  |  |
| Drawer                 | No                                   |  |  |
| Control lamps          | Power on, Thermostat Indicator       |  |  |
| Hob control            | No                                   |  |  |
| Thermostat             | Yes                                  |  |  |
| Type of timer min.     | SET                                  |  |  |

| Electronic Oven Control              | No                                                                 |  |  |
|--------------------------------------|--------------------------------------------------------------------|--|--|
| Feature Electronics                  | Accoustic signal, Duration, Minute minder, End, Switch off display |  |  |
| Cooking function top oven            | Bottom, Fan, Grill, Grill + fan, Top + bottom, Top + bottom + fan  |  |  |
| Cooking function bottom oven         | No                                                                 |  |  |
| Height total                         | 590                                                                |  |  |
| Width mm                             | 594                                                                |  |  |
| Depth mm                             | 560                                                                |  |  |
| Built in depth mm                    | 550                                                                |  |  |
| Built in height mm                   | 593                                                                |  |  |
| Built in width mm                    | 560                                                                |  |  |
| Gas category                         | No                                                                 |  |  |
| Frequency                            | 50                                                                 |  |  |
| Voltage                              | 220-240                                                            |  |  |
| Cord length external                 | 1.6                                                                |  |  |
| Type of plug                         | UK Moulded                                                         |  |  |
| Total electricity loading (W)        | 1875                                                               |  |  |
| Max power grill - Top Oven           | 1650                                                               |  |  |
| Bottom element power - Top Oven      | 1000                                                               |  |  |
| Top element power - Top Oven         | 800                                                                |  |  |
| Grill element power - Top Oven       | 1650                                                               |  |  |
| Stand-by power Electrical - Top Oven | 1.3                                                                |  |  |
| Lamp power - Top Oven                | 25                                                                 |  |  |