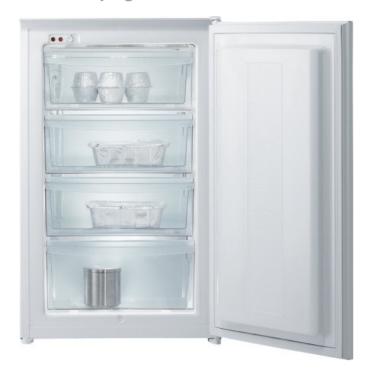

## **Built-in upright freezer**

Energy class: A+

Door opening: Reversible door opening

Door material: **Steel sheet**Climate class: **SN, N, ST, T** 

1 compressor

Total gross/net volume: 103 / 86 I
Freezing capacity in 24 hours: 13 kg

Power cut safe time: 15 h

Electronic control

Manual controled defrost freezer

Visual signal for high temperature in freezer: red signal

FastFreeze

Storage compartment: **3 drawers**Freezing compartment: **1 drawer** 