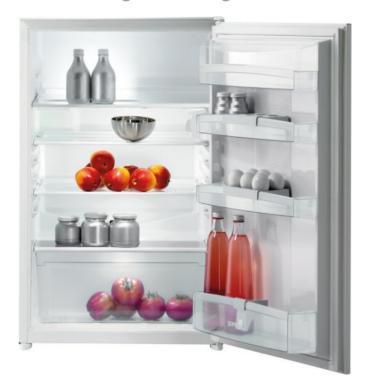

## **Built-in integrated refrigerator**

A<sup>+</sup>

Egg tray

Energy class: A+

Dimensions (W×H×D): 54 × 87.5 × 54.5 cm Door opening: Reversible door opening

Door hinge: **Sliding door hinge**Door material: **Steel sheet** 

Colour: White
Climate class: N, ST

1 compresso

Total gross/net volume: 146 / 145 I

Capacity of cooling compartment: gross/net: 146 / 145 I

Mechanic control

Standard interior light by side

4 glass shelves

Door bottle container : 1 single container with sliding stopper

Trays in refrigerator door: 2 door trays, 1 tray with lid

Vegetable drawer: 1 vegetable drawer

2 egg racks (6×)

Energy consumption kWh/24h: 0.33 kWh

Noise level: 38 dB(A)re 1 pW

Dimensions (W×H×D): 54 × 87.5 × 54.5 cm