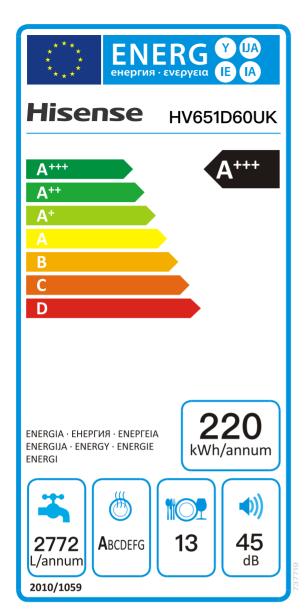

## Product fiche concerning the "COMMISSION DELEGATED REGULATION (EU) No 1059/2010"

| Supplier name or trademark                                                                                                                                                                                     | HISENSE     |
|----------------------------------------------------------------------------------------------------------------------------------------------------------------------------------------------------------------|-------------|
| Model name                                                                                                                                                                                                     | HV651D60UK  |
| Rated capacity (nb of place settings)                                                                                                                                                                          | 13          |
| Energy efficiency class                                                                                                                                                                                        | A+++        |
| Energy Consumption 220 kWh per year, based on 280 standard cleaning cycles using cold water fill and the consumtion of the low power modes. Actual energy consumtion will depend on how the appliance is used. |             |
| Energy Consumption of standard cleaning cycle [kWh]                                                                                                                                                            | 0,770       |
| Weighted power consumption of the off-mode and of the left-on mode [W]                                                                                                                                         | 0,49 / 0,49 |
| Water consumption 2772 litres per year, based on 280 standard cleaning cycles. Actual water consumtion will depend on how the appliance is used.                                                               |             |
|                                                                                                                                                                                                                |             |

Drying efficiency class A on a scale from G (least efficient) to A (most efficient)

"Standard programme" is the standard cleaning cycle to which the information in the label and the fiche relates. This programme is suitable to clean normally soiled tableware, and it is the most efficient programme in terms of combined energy and water consumption. It is indicated as "ECO" programme.