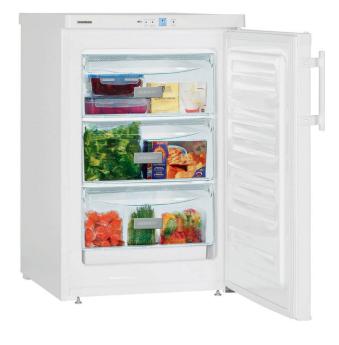

## GP 1213

## Comfort

| Model classification                | 81                     |
|-------------------------------------|------------------------|
| Energy efficiency class             | E A 2                  |
| Energy consump. in 365 days/24 h    | 169.93/²               |
| Volume                              |                        |
| Total volume                        | 97 litre ³             |
| Star coding Star coding             | ****                   |
| Temperature rise time               | 17 h                   |
| Freezing capacity in 24 hours       | 6 kg                   |
| Climate rating                      | SN-T (+10°C to +43°C)  |
| Ambient temperature range           | Bis max15°C einsetzbar |
| Airborne acoustical noise emissions | 39 dB(A) / C           |
| Frequency/voltage                   | 50 Hz / 220-240 V~     |
| Connection Rating                   | 1.3 A                  |
| Freezer compartment                 |                        |
| Defrosting                          | manual                 |
| Number of drawers                   | 3 drawers, VarioSpace  |
| VarioSpace                          | yes                    |
| Automatic SuperFrost function       | yes                    |
| Type of appliance                   |                        |
| Туре                                | Table-height freezer   |
| Dimensions                          |                        |
| Height                              | 85.1 cm                |
| Width                               | 55.3 cm                |
| Depth                               | 62.4 cm <sup>2</sup>   |
| Features                            |                        |
| Type of Control                     | MagicEye               |
| Door/Side walls                     | white/white            |
| Design                              | SwingDesign            |
| Door hinges                         | right, reversible      |
| EAN-Nr.                             | 4016803060253          |