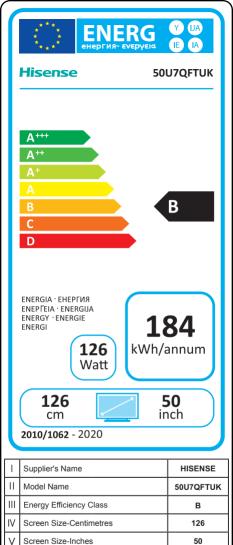

| ٧.                                                                                                                                                                                                    | on mode power concempation(11)    |           |
|-------------------------------------------------------------------------------------------------------------------------------------------------------------------------------------------------------|-----------------------------------|-----------|
| VII                                                                                                                                                                                                   | Annual Energy Consumption*(kWh)   | 184       |
| VIII                                                                                                                                                                                                  | Standby-mode Power Consumption(W) | 0.50      |
| IX                                                                                                                                                                                                    | Off-mode Power Consumption(W)     | N/A       |
| Χ                                                                                                                                                                                                     | Screen Resolution                 | 3840*2160 |
| Energy consumption 184 kWh per year, based on the powe consumption of the television operating 4 hours per day for 365 days. The actual energy consumption will depend on how the television is used. |                                   |           |

On mode power Consumption(W)

126.0