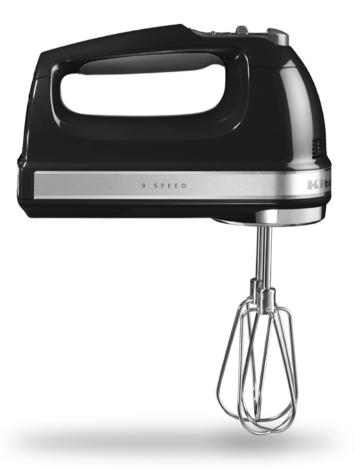

# **KitchenAid 9 Speed Hand Mixer** 5KHM9212

- Precise electronic control: choice of 9 speeds with soft start
  Mix any ingredients from a slow stir to a fast whip, without splattering
- Efficient and powerful DC Motor
  Offers greater control with every speed
- Specially designed stainless steel Turbo Beaters
  To handle heavy mixtures with ease
- Soft grip handle and LED speed indicator For easy and comfortable use