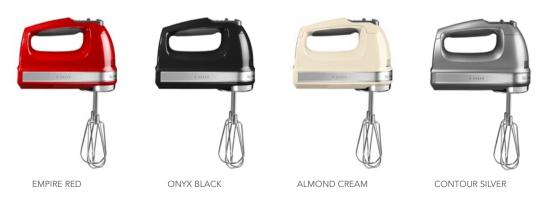

# **COLOURS AND REFERENCES**

| Colour         | Ref. EU     | Ref. GB     |
|----------------|-------------|-------------|
| Empire Red     | 5KHM9212EER | 5KHM9212BER |
| Onyx Black     | 5KHM9212EOB | 5KHM9212BOB |
| Almond Cream   | 5KHM9212EAC | 5KHM9212BAC |
| Contour Silver | 5KHM9212ECU | 5KHM9212BCU |