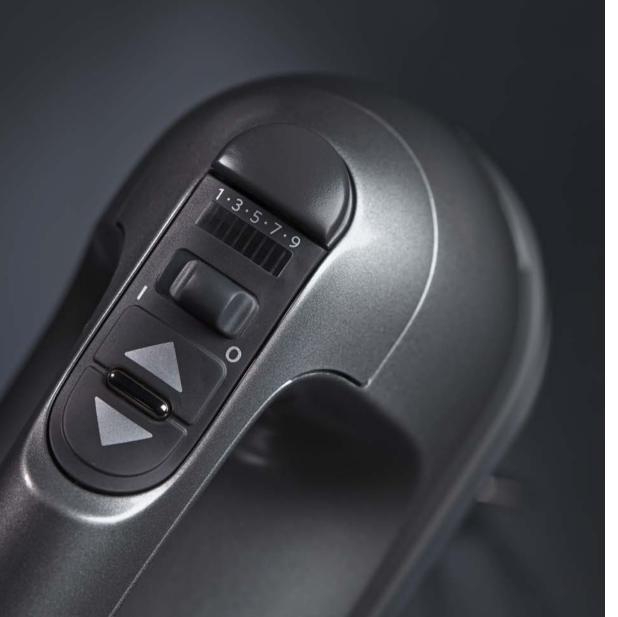

# **KitchenAid 9 Speed Hand Mixer** 5KHM9212

- Precise electronic control: choice of 9 speeds with soft start
  Mix any ingredients from a slow stir to a fast whip, without splattering
- Efficient and powerful DC Motor
  Offers greater control with every speed
- Specially designed stainless steel Turbo Beaters
  To handle heavy mixtures with ease
- Soft grip handle and LED speed indicator For easy and comfortable use