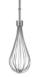

0 × 8.0 × 20.0 cm  |
| ackaging dimensions                   | $H \times W \times D$ | 20.7 × 13.5 × 23.3 cm |
| let weight (product with accessories) |                       | 1.1 kg                |
| Gross weight (all inclusive)          |                       | 1.4 kg                |
|                                       |                       |                       |

# **COLOURS AND REFERENCES**

| Colour         | Ref. EU     | Ref. GB     |
|----------------|-------------|-------------|
| Empire Red     | 5KHM9212EER | 5KHM9212BER |
| Onyx Black     | 5KHM9212EOB | 5KHM9212BOB |
| Almond Cream   | 5KHM9212EAC | 5KHM9212BAC |
| Contour Silver | 5KHM9212ECU | 5KHM9212BCU |

# STANDARD ACCESSORIES



## 2 Stainless steel **Turbo Beaters**

To make cookie dough and cake batter.



## 16-wire whisk

To make whipped cream, whipped egg whites, sauces and puddings.

**Mixing rod**To make smoothies, milkshakes, sauces and salad dressing.

**2 Dough hooks** To make yeast bread doughs.



Cotton storage bag
To store accessories.







© 2014. All rights reserved

# **KitchenAid 9 Speed Hand Mixer** 5KHM9212





- Precise electronic control: choice of 9 speeds with soft start
  Mix any ingredients from a slow stir to a fast whip, without splattering
- Efficient and powerful DC Motor
  Offers greater control with every speed
- Specially designed stainless steel Turbo Beaters
  To handle heavy mixtures with ease
- Soft grip handle and LED speed indicator For easy and comfortable use