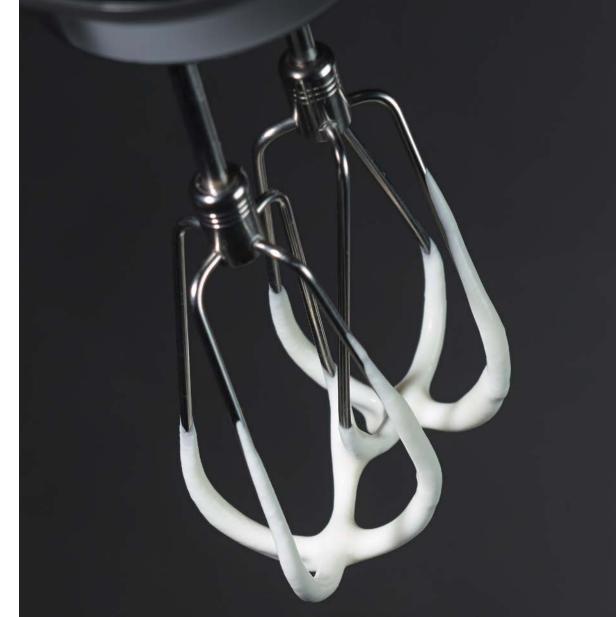

## 16-wire whisk

To make whipped cream, whipped egg whites, sauces and puddings.

**Mixing rod**To make smoothies, milkshakes, sauces and salad dressing.

**2 Dough hooks** To make yeast bread doughs.

Cotton storage bag
To store accessories.