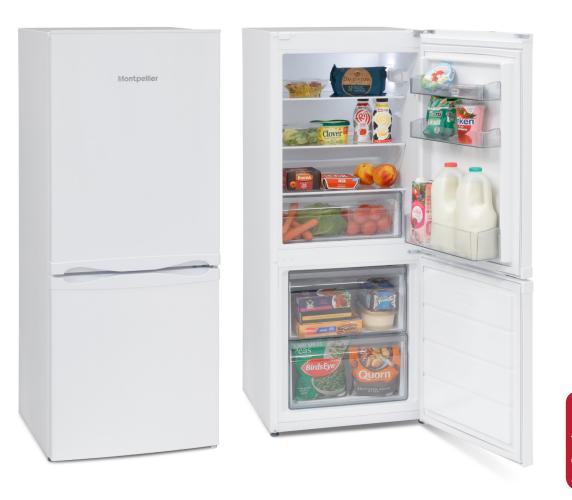

## MS136W Static Fridge Freezer

**A**+

O

## **Specification**

3 Glass Fridge Shelves 2 Freezer Compartments Thermostat Control Salad Crisper Fridge Light Reversible Door

| Capacity           | Fridge: 133Ltr   Freezer: 67Ltr                   |
|--------------------|---------------------------------------------------|
| Energy             | A+                                                |
| Noise Level        | 40 dB                                             |
| Climate Class      | N (16°C - 32°C)                                   |
| Energy Consumption | 192 kWh (annual)                                  |
| Features           | Door Storage, Fridge Light, Niche Height Of 136cm |
| Colour             | White (also available in silver)                  |
| Dimensions         | H1360 W540 D610mm                                 |
| Guarantee          | 2 Year Parts and Labour Guarantee                 |