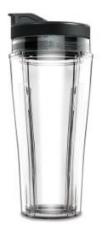

## **BLEND IN THE CUP**

Easily create smoothies and drinks using your favourite fresh ingredients. Enjoy straight away or on-the-go.

Wattage

Capacity

ttage 1000W Motor

• 2 x 700ml Cup with spout lid

Settings

- 2 Auto-iQ Programs:
- Blend, Max Blend
- Start/Stop
- Pulse

**Features** 

- Quickly and easily create ice-cool smoothies, frozen drinks, milkshakes, houmous and more.
- Patented Pro Extractor Blades blitz whole fruit, veg, nuts, seeds and crush ice
- Auto-iQ Technology No guesswork with pre-set programs.
- Ergonomic cups that fit in your hand and most cars
- · Dishwasher safe parts
- Includes inspirational Recipe Guide