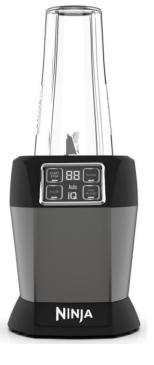

## PRE-SET AUTO-IQ PROGRAMS BLEND MAX BLEND MILKSHAKES JUICES DIPS

**Model Number** 

Product Name Ninja Personal Blender

**BN495UK** 

Product Description

In seconds you can create cool, smooth and great tasting drinks and smoothies containing all of the nutrients and vitamins of your favourite fruits and vegetables, nuts and seeds.

Wattage

Capacity

ttage 1000W Motor

• 2 x 700ml Cup with spout lid

Settings

- 2 Auto-iQ Programs:
- Blend, Max Blend
- Start/Stop
- Pulse

**Features** 

- Quickly and easily create ice-cool smoothies, frozen drinks, milkshakes, houmous and more.
- Patented Pro Extractor Blades blitz whole fruit, veg, nuts, seeds and crush ice
- Auto-iQ Technology No guesswork with pre-set programs.
- Ergonomic cups that fit in your hand and most cars
- · Dishwasher safe parts
- Includes inspirational Recipe Guide