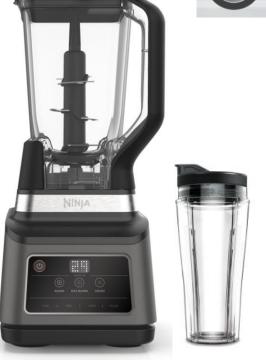

### Ninja 2-in-1 Blender with Auto-iQ

### 1200W Motor

**BN750UK** 

### **Capacity**

- 2.1L Jug & Lid
- 6 Stacked Blade
- 700ml Cup & Spout Lid
- Pro Extractor Blade

### **Features**

- Quickly and easily create everything from ice-cool smoothies, frozen drinks, milkshakes, sauces, houmous, salsas and more.
- Large capacity jug to make enough to share plus single serve cup to take on the go.
- Auto-iQ Technology No guesswork with pre-set programs.
- Ergonomic cup that fits in your hand and most cars
- Dishwasher safe parts
- Includes inspirational Recipe Guide