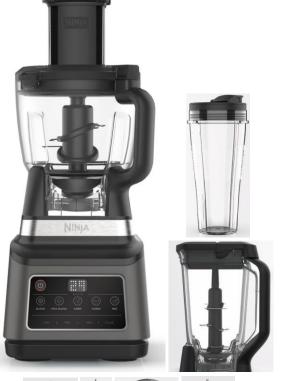

### **VERSATILE**

Create anything from dips to drinks, doughs to dessert using the Food Processor Bowl, Blending Jug or Cup.

# Ninja 3-in-1 Food Processor with Auto-iQ

Product Description

The complete solution to cover all your blending and preparation needs

Wattage

1200W Motor

Capacity

- 1.8L Food Processor Bowl with Feed Chute Lid
- Chopping Blade
- Dough Blade
- Slicing/Grating Disc
- 2.1L Jug

BN800UK

- 6 Stacked Blade
- 700ml Cup & spout lid
- · Pro Extractor Blade

**Settings** 

- 5 Auto-iQ Programs:
- Blend, Max Blend, Chop, Puree and Mix
- · Low, Med, High
- Pulse

**Features** 

- Quickly and easily create everything from ice-cool smoothies, frozen drinks, milkshakes, sauces, hummus, salads, salsas, doughs and more.
- Attachments to cover a wide variety of preparation, mixing, chopping and blending.
- Auto-iQ Technology No guesswork with pre-set programs.
- Dishwasher safe parts
- Includes inspirational Recipe Guide