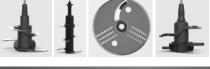

# Ninja 3-in-1 Food Processor with Auto-iQ

Product Description

The complete solution to cover all your blending and preparation needs

Wattage

1200W Motor

Capacity

- 1.8L Food Processor Bowl with Feed Chute Lid
- Chopping Blade
- Dough Blade
- Slicing/Grating Disc
- 2.1L Jug

BN800UK

- 6 Stacked Blade
- 700ml Cup & spout lid
- · Pro Extractor Blade

**Settings** 

- 5 Auto-iQ Programs:
- Blend, Max Blend, Chop, Puree and Mix
- · Low, Med, High
- Pulse

**Features** 

- Quickly and easily create everything from ice-cool smoothies, frozen drinks, milkshakes, sauces, hummus, salads, salsas, doughs and more.
- Attachments to cover a wide variety of preparation, mixing, chopping and blending.
- Auto-iQ Technology No guesswork with pre-set programs.
- Dishwasher safe parts
- Includes inspirational Recipe Guide