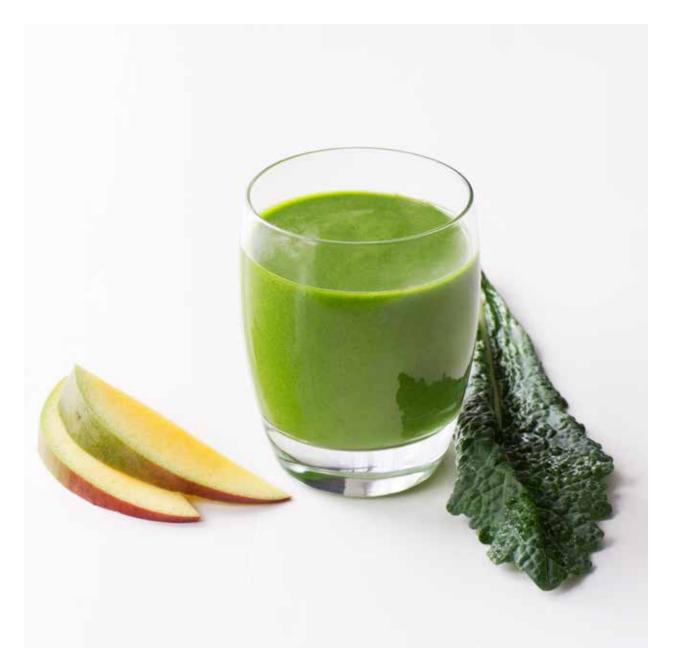

## LEAN GREEN NINJA

PREP: 5 MINUTES CONTAINER: 470ml SINGLE-SERVE CUP MAKES: 1 SERVING

#### INGREDIENTS

60g fresh pineapple, 2.5cm chunks 60g fresh mango, 2.5cm chunks 1/2 small banana, peeled 60g spinach 60g kale leaves 60ml water 606 ice

- 1 Place all ingredients into the 470ml Single-Serve Cup in the order listed.
- 2 Blend until smooth.
- **3** Remove blades from cup after blending. Attach Spout Lid to enjoy on the go.