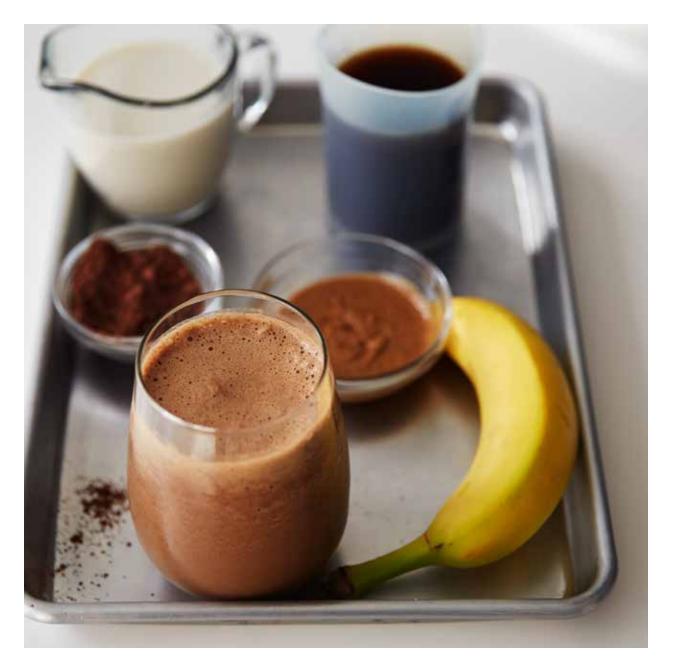

### **BRIGHT SIDE MOCHA**

PREP: 5 MINUTES CONTAINER: 470ml SINGLE-SERVE CUP MAKES: 1 SERVING

#### INGREDIENTS

1/2 banana, peeled
60ml brewed coffee, chilled
120ml almond milk
11/2 teaspoon almond butter
1 teaspoon unsweetened cocoa powder
1 teaspoon agave nectar
230g ice

#### DIRECTIONS

- 1 Place all ingredients into the 470ml Single-Serve Cup in the order listed.
- 2 Blend unil smooth.
- **3** Remove blades from cup after blending. Attach Spout Lid to enjoy on the go.