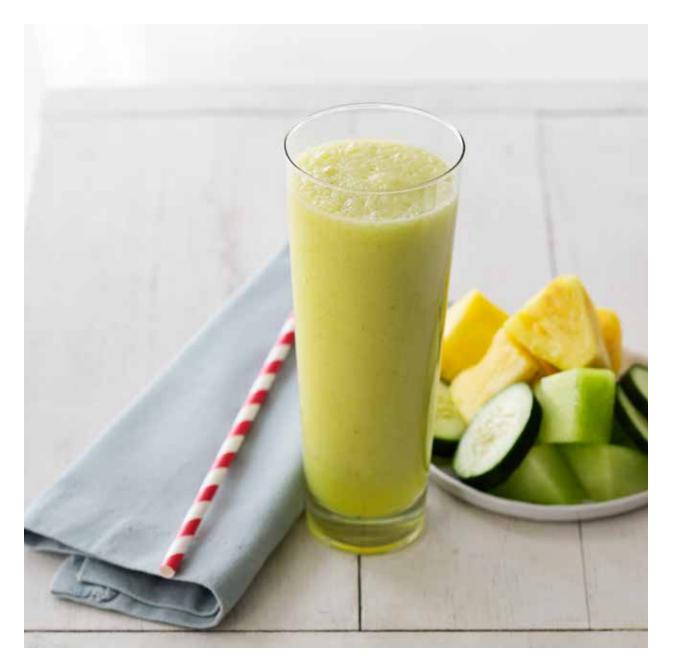

## COOL HONEYDEW CUCUMBER

PREP: 5 MINUTES CONTAINER: 470ML SINGLE-SERVE CUP MAKES: 1 SERVING

#### INGREDIENTS

1/4 medium cucumber, peeled and halved80g honeydew melon, 2.5cm chunks100g fresh pineapple, 2.5cm chunks

SMOOTHIES & DRINKS

- 1 Place all of the ingredients in the order listed in the 470ml single-serve cup.
- 2 Blend until smooth.
- **3** Remove blades from cup after blending. Attach Spout Lid to enjoy on the go.