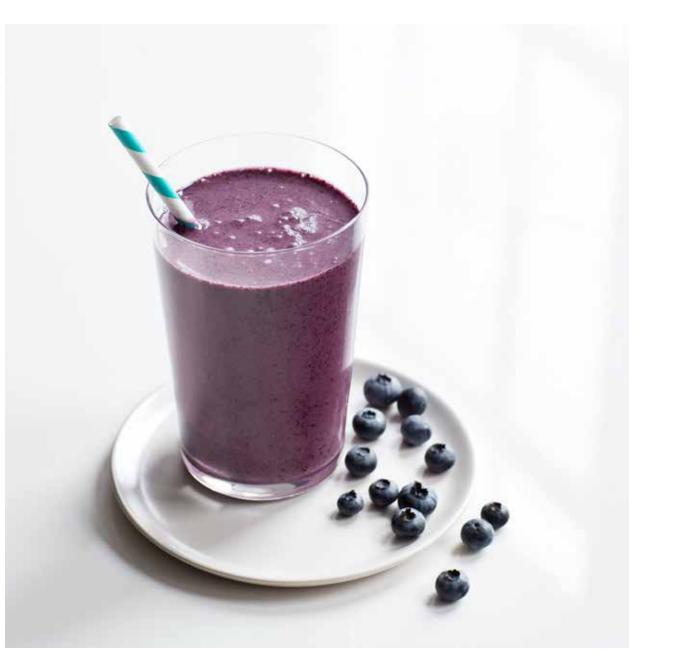

## **POWERBALL SMOOTHIE**

PREP: 5 MINUTES CONTAINER: 470ml SINGLE-SERVE CUP MAKES: 1 SERVING

#### INGREDIENTS

1/2 small banana, peeled180g unsweetened coconut milk1/2 teaspoon unsweetened cocoa powder180g frozen blueberries

#### DIRECTIONS

- 1 Place all ingredients into the 470ml Single-Serve Cup in the order listed.
- 2 Blend until smooth.
- **3** Remove blades from cup after blending. Attach Spout Lid to enjoy on the go.