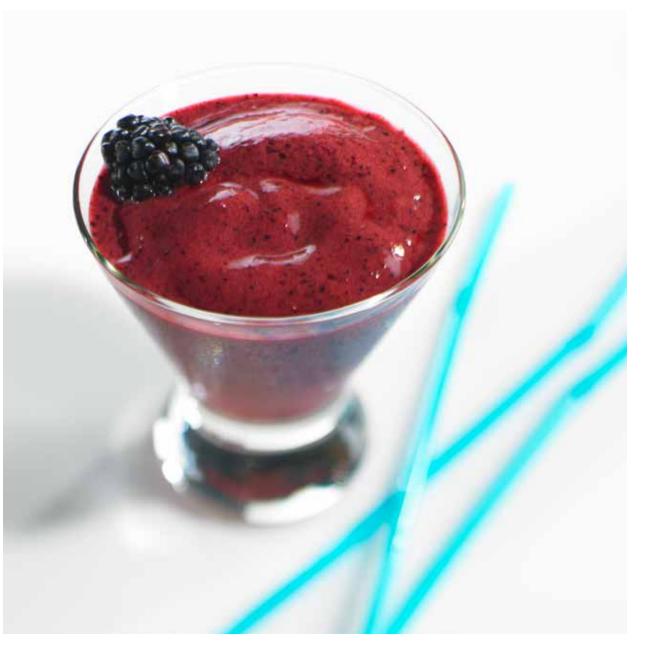

## **BERRIES GALORE**

PREP: 5 MINUTES CONTAINER: 470ML SINGLE-SERVE MAKES: 1 SERVING

#### INGREDIENTS

5 strawberries, hulled and halved 1 orange, peeled and quartered 60ml coconut water 70g frozen blueberries 60g ice

- 1 Place ingredients in the order listed in the 470ml single-serve cup.
- 2 Blend until smooth.
- **3** Remove blades from cup after blending. Attach Spout Lid to enjoy on the go.