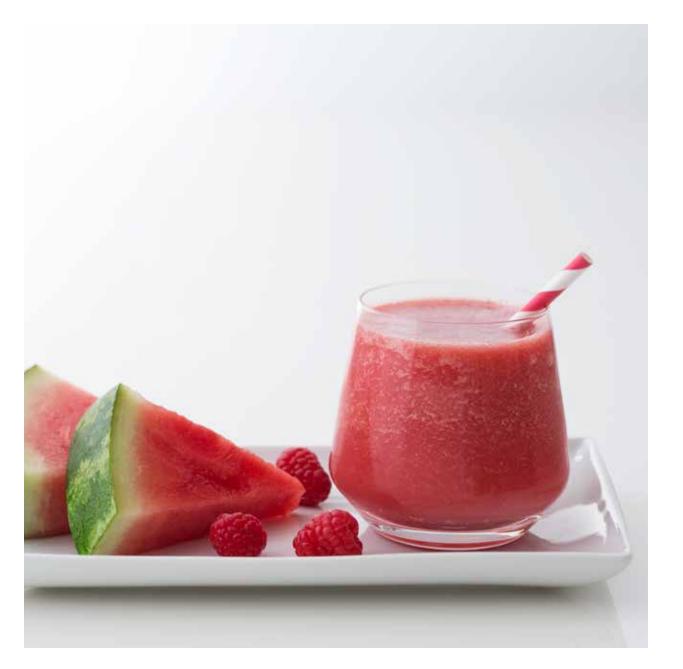

## WATERMELON RASPBERRY CLEANSER

PREP: 5 MINUTES CONTAINER: 470ml SINGLE-SERVE CUP MAKES: 1 SERVING

#### INGREDIENTS

140g watermelon, 2.5cm chunks 75g raspberries 60ml water 125g ice

- 1 Place all ingredients into the 470ml Single-Serve Cup in the order listed.
- 2 Blend until smooth.
- **3** Remove blades from cup after blending. Attach Spout Lid to enjoy on the go.