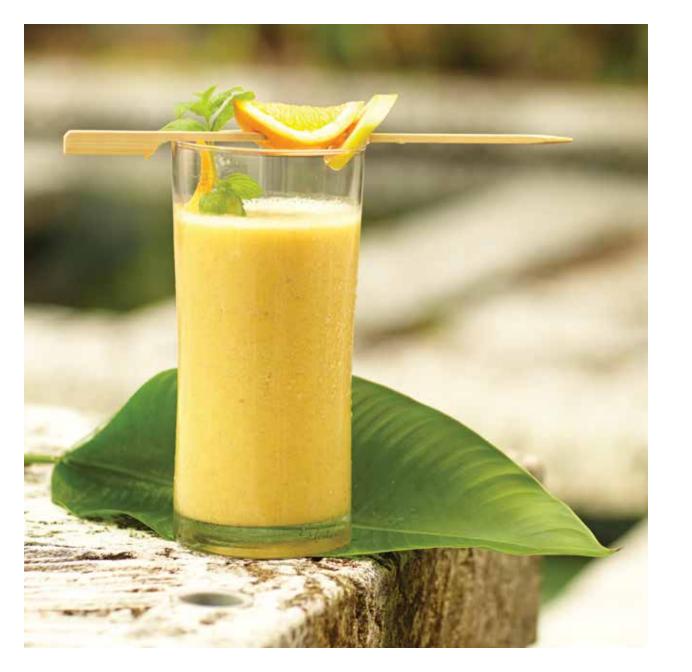

## TOP O' THE MORNIN'

PREP: 5 MINUTES CONTAINER: 470ML SINGLE-SERVE CUP MAKES: 1 SERVING

#### INGREDIENTS

1 small banana, peeled and quartered 1 orange, peeled and quartered 240ml vanilla almond milk 1/2 teaspoon ground cinammon 1 scoop whey protein powder 120g ice

- 1 Place all ingredients into the 470ml Single-Serve Cup in the order listed.
- 2 Blend until smooth.
- **3** Remove blades from cup after blending. Attach Spout Lid to enjoy on the go.