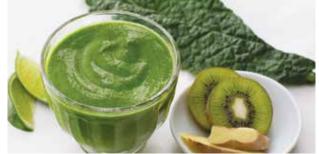

## LEAN GREEN NINJA

PREP: 5 MINUTES CONTAINER: 470ml SINGLE-SERVE CUP MAKES: 1 SERVING

#### INGREDIENTS

60g fresh pineapple, 2.5cm chunks 60g fresh mango, 2.5cm chunks 1/2 small banana, peeled 60g spinach 60g kale leaves 60ml water 606 ice

- 1 Place all ingredients into the 470ml Single-Serve Cup in the order listed.
- 2 Blend until smooth.
- **3** Remove blades from cup after blending. Attach Spout Lid to enjoy on the go.