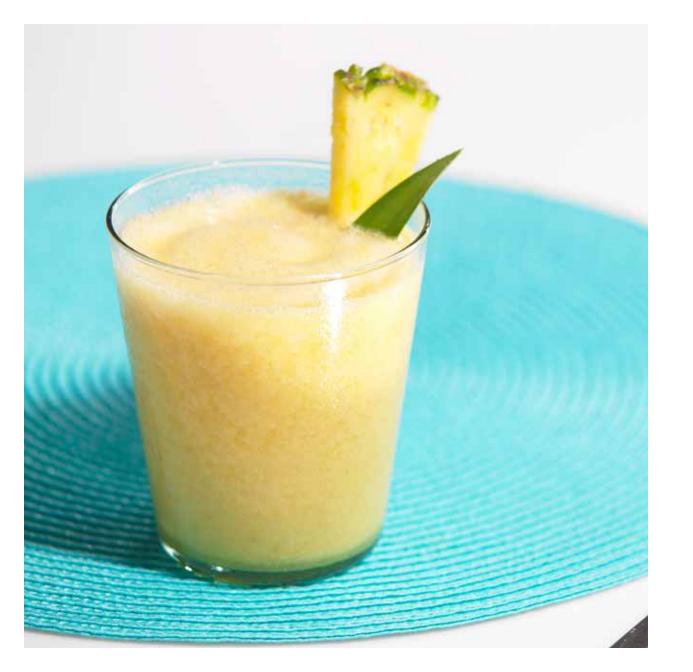

## SUNSHINE PICK ME UP

PREP: 5 MINUTES CONTAINER: 470ML SINGLE-SERVE CUP MAKES: 1 SERVING

#### INGREDIENTS

1 small banana, peeled and halved 1/2 medium cucumber, halved 1/2 lime, peeled 200g fresh pineapple, 2.5cm chunks 175ml coconut water 1 scoop vanilla protein powder 60g ice

- 1 Place all of the ingredients in the order listed in the 470ml single-serve cup.
- 2 Blend until smooth.
- **3** Remove blades from cup after blending. Attach Spout Lid to enjoy on the go.