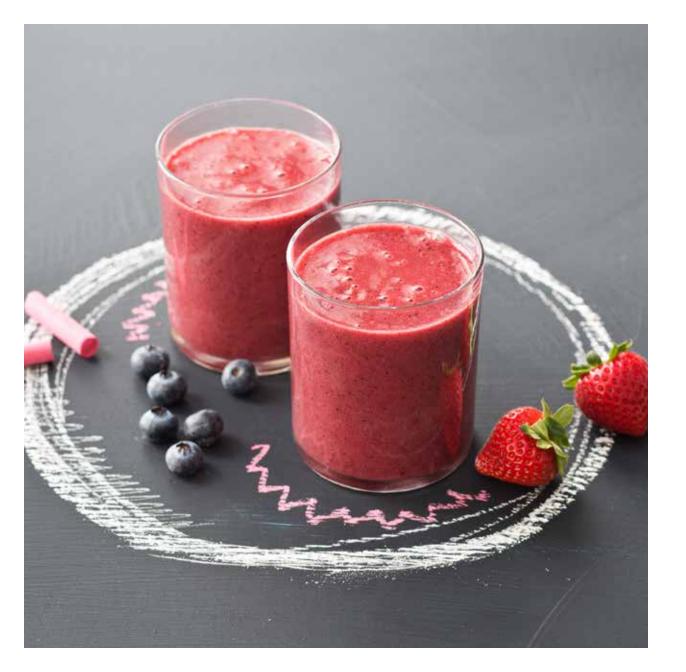

## BERRY TROPICAL SMOOTHIE

PREP: 5 MINUTES CONTAINER: 470ml SINGLE-SERVE CUP MAKES: 1 SERVING

#### INGREDIENTS

40g strawberries, hulled 40g blueberries 110g fresh mango, 2.5cm chunks 50g fresh pineapple, 2.5cm chunks 5g spinach, packed 60ml water 60g ice

- 1 Place all ingredients into the 470ml Single-Serve Cup in the order listed.
- 2 Blend until smooth.
- **3** Remove blades from cup after blending. Attach Spout Lid to enjoy on the go.