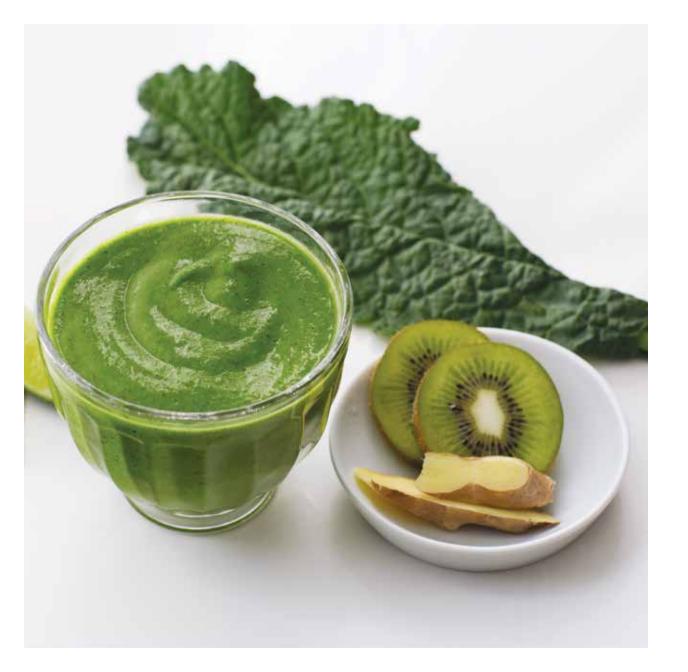

## GINGER GREENS

PREP: 5 MINUTES CONTAINER: 470ml SINGLE-SERVE CUP MAKES: 1 SERVING

#### INGREDIENTS

2 kiwis, peeled and quartered 1/4 ripe avocado, pitted and peeled 1 date, pitted and halved 1 cm fresh ginger, peeled 15g kale leaves 5g coriander leaves 5ml lime juice 60ml coconut water 60g ice

- 1 Place all ingredients into the 470ml Single-Serve Cup in the order listed.
- 2 Blend until smooth.
- **3** Remove blades from cup after blending. Attach Spout Lid to enjoy on the go.