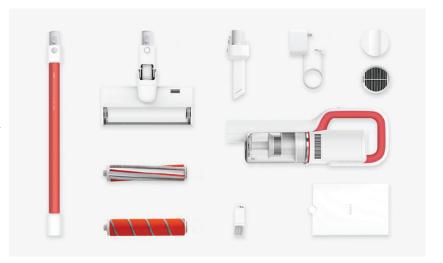

DFA Design for Asia Awards

Japan Good Design Award 2018

- Magnetic storage dock
- Hygienic dust bin emptying (0.4 L)
- Anti-Tangle cleaning head
- Carbon fibre roller: ideal for carpet deep cleaning
- Soft roller-brush
- Lightweight vacuum: 2.6 kg (Handheld: 1.5kg)
- Lithium battery fully charged in 2.5 hours
- Battery capacity: Standard mode: 50 min. / Max: 10 min.