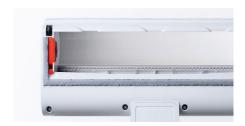

The S1 Special is equipped with double HEPA filters which eliminate up to 99.7 % of dust and dirt and ensure efficient capture of allergens and bacteria as small as 0.3 microns. This means that the S1 Special is equipped with a small air purifier ensuring the exhaust air is cleaner than the air it draws in.