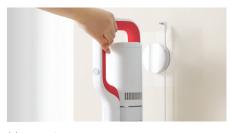

## Magnetic storage

After use, simply click your S1 on to your magnetic storage dock and plug in the charger