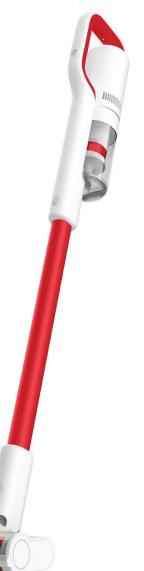

## Cordless lightweight vacuum cleaner with extended battery runtime

Style meets performance in the ROIDMI S1 Special. This elegant, app-connected smart cordless vacuum cleaner features a high-speed digital motor delivering 120AW suction power. Two high-tech brush rollers ensure outstanding cleaning on any floor surface. Comprehensive tools make for versatile cleaning around the home. The S1 Special's effortless style includes a sleek magnetic wall dock.

Experience innovative technology with the Engine-X Digital Brushless Motor. It spins at 100,000 rpm and, combined with the Air-X Dust Separation Technology, the ROIDMI S1 Special delivers a continuous powerful performance with no loss of suction!