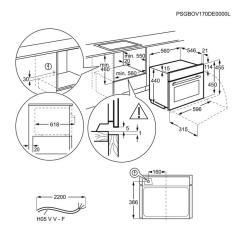

# KMK565060B

| Product Specification        |                                                                                                                                                                                                 |                                          |                           |
|------------------------------|-------------------------------------------------------------------------------------------------------------------------------------------------------------------------------------------------|------------------------------------------|---------------------------|
| Type of timer min.           | LUX                                                                                                                                                                                             | Energy class                             | No                        |
| Functions                    | Bottom heat, Conventional cooking +<br>Microwave, Conventional/Traditional<br>cooking, Defrost + Microwave, Frozen<br>foods, Grill + Microwave, Grilling,<br>Microwave, Pizza setting, Reheat + | ProdPartCode                             | K - Customer Specific KRT |
|                              |                                                                                                                                                                                                 | Energy consumption per EU standard cycle | 0                         |
|                              |                                                                                                                                                                                                 | Main Colour                              | Black                     |
|                              | Microwave, True fan cooking, True fan cooking + Microwave, Turbo grilling, Turbo grilling + Microwave                                                                                           | Bottom oven shelves                      | 1                         |
| Cavity coating               | Grey Enamel                                                                                                                                                                                     |                                          |                           |
| Plug                         | No                                                                                                                                                                                              |                                          |                           |
| Cavity Size (L)              | 43                                                                                                                                                                                              |                                          |                           |
| Dimensions (mm) (HxWxD)      | 455x595x567                                                                                                                                                                                     |                                          |                           |
| Dimensions (Built-in, mm)    | 450x560x550                                                                                                                                                                                     |                                          |                           |
| Cleaning                     | Clean enamel                                                                                                                                                                                    |                                          |                           |
| Total electricity loading, W | 3000                                                                                                                                                                                            |                                          |                           |
| Voltage (V)                  | 220-240                                                                                                                                                                                         |                                          |                           |
| Required Fuse                | 16                                                                                                                                                                                              |                                          |                           |
| Frequency (Hz)               | 50                                                                                                                                                                                              |                                          |                           |
| Cord Length (m)              | 1.5                                                                                                                                                                                             |                                          |                           |
| Temperature range            | 30°C - 230°C                                                                                                                                                                                    |                                          |                           |
| Maximum Microwave output (W) | 1000                                                                                                                                                                                            |                                          |                           |
| Largest Surface area         | 1630                                                                                                                                                                                            |                                          |                           |
| Noise                        | 52                                                                                                                                                                                              |                                          |                           |
|                              |                                                                                                                                                                                                 |                                          |                           |