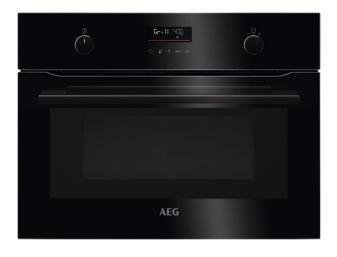

# KMK565060B

# Effortless control. EXPlore LED Display with Touch buttons

Explore a new way to experience your oven with the responsive EXPlore LED Display with touch buttons. The vibrant interface gives you quick access and dynamic control of cooking time, temperature, and other features.