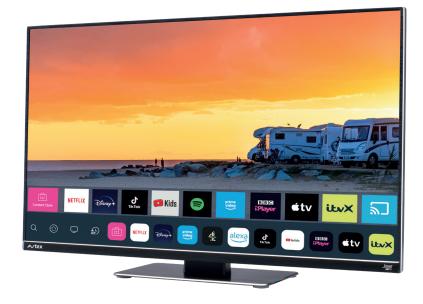

#### Description

All the benefits of a 24" screen but with the external dimensions attributed to a 21" model. The W249TS-U is a fully loaded 12/24V DC / 240V Smart television, filled with exciting features and content. Connect it to the internet and you can discover a whole new world of entertainment from premium streaming services such as Netflix, Amazon Prime, Disney+, Apple TV, YouTube, and all the UK catch up services such as iPlayer, ITVX, ALL4 etc with Freeview play.

## **Key Features**

- 24" Full HD Smart TV with built-in HD satellite decoder
- Built-in FreeSat Satellite decoder with 7 day EPG
- DVB-T & DVB-T2 digital tuner
- DVB-S & DVB-S2 digital HD freesat satellite tuner
- Ultra compact edge-to-edge design
- Wi-Fi built-in 2.4 & 5Ghz
- Timer record from programme guide (EPG)
- Pause/playback live TV/Instant record to external HDD
- Voice control (optional with magic remote)
- 240v AC / 12v/24v DC
- Freeview Play