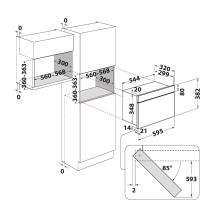

## **MN 314 IX H**

12NC: F096689

GTIN (EAN) code: 5016108966891

| MAIN FEATURES                         |                   |
|---------------------------------------|-------------------|
| Product group                         | Microwave         |
| Commercial code                       | MN 314 IX H       |
| Main colour of product                | Stainless steel   |
| Type of micro-wave oven               | MW+Grill function |
| Construction type                     | Built-in          |
| Type of control                       | Electronic        |
| Type of control settings              | LED               |
| Additional cooking method Grill       | Yes               |
| Crisp                                 | Yes               |
| Steam                                 | No                |
| Additional cooking method Fan cooking | No                |
| Clock                                 | Yes               |
| Automatic programmes                  | No                |
| Height of the product                 | 382               |
| Width of the product                  | 595               |
| Depth of the product                  | 320               |
| Minimum niche height                  | 360               |
| Minimum niche width                   | 556               |
| Niche depth                           | 300               |
| Net weight (kg)                       | 21                |
| Cavity capacity (l)                   | 22                |
| Turntable                             | Yes               |
| Turntable diameter (mm)               | 250               |
| Integrated Cleaning system            | No                |