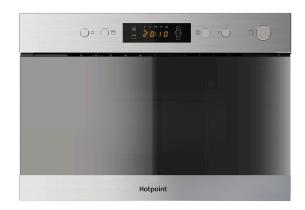

## **MN 314 IX H**

12NC: F096689

GTIN (EAN) code: 5016108966891

| MAIN FEATURES                         |                   |
|---------------------------------------|-------------------|
| Product group                         | Microwave         |
| Commercial code                       | MN 314 IX H       |
| Main colour of product                | Stainless steel   |
| Type of micro-wave oven               | MW+Grill function |
| Construction type                     | Built-in          |
| Type of control                       | Electronic        |
| Type of control settings              | LED               |
| Additional cooking method Grill       | Yes               |
| Crisp                                 | Yes               |
| Steam                                 | No                |
| Additional cooking method Fan cooking | No                |
| Clock                                 | Yes               |
| Automatic programmes                  | No                |
| Height of the product                 | 382               |
| Width of the product                  | 595               |
| Depth of the product                  | 320               |
| Minimum niche height                  | 360               |
| Minimum niche width                   | 556               |
| Niche depth                           | 300               |
| Net weight (kg)                       | 21                |
| Cavity capacity (l)                   | 22                |
| Turntable                             | Yes               |
| Turntable diameter (mm)               | 250               |
| Integrated Cleaning system            | No                |