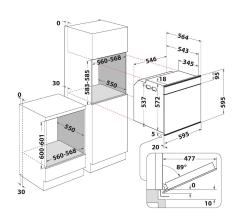

## SI6 864 SH IX

12NC: F096794

GTIN (EAN) code: 5016108967942

| MAIN FEATURES                         |               |
|---------------------------------------|---------------|
| Product group                         | 0ven          |
| Commercial code                       | SI6 864 SH IX |
| Main colour of product                | Inox          |
| Construction type                     | Built-in      |
| Type of control                       | Electronic    |
| Type of control settings              | -             |
| Are any hobs controls integrated?     | No            |
| Which kind of hobs can be controlled? | -             |
| Automatic programmes                  | Yes           |
| Current (A)                           | 13            |
| Voltage (V)                           | 220-240       |
| Frequency (Hz)                        | 50/60         |
| Length of Electrical Supply Cord (cm) | 90            |
| Plug type                             | UK            |
| Depth with open door 90 degree (mm)   | -             |
| Height of the product                 | 595           |
| Width of the product                  | 595           |
| Depth of the product                  | 564           |
| Minimum niche height                  | 0             |
| Minimum niche width                   | 0             |
| Niche depth                           | 0             |
| Net weight (kg)                       | 36            |
| Usable volume (of cavity)             | 73            |
| Integrated Cleaning system            | Hydrolytic    |
| Grids of the cavity                   | 1             |
| Trays                                 | 2             |