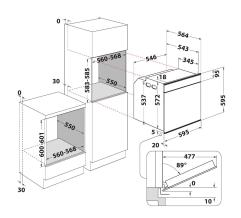

## **SI6 874 SH IX**

12NC: F153147

GTIN (EAN) code: 5054645531479

| MAIN FEATURES                         |               |
|---------------------------------------|---------------|
| Product group                         | 0ven          |
| Commercial code                       | SI6 874 SH IX |
| Main colour of product                | Inox          |
| Construction type                     | Built-in      |
| Type of control                       | Electronic    |
| Type of control settings              | -             |
| Are any hobs controls integrated?     | No            |
| Which kind of hobs can be controlled? | -             |
| Automatic programmes                  | Yes           |
| Current (A)                           | 13            |
| Voltage (V)                           | 220-240       |
| Frequency (Hz)                        | 50/60         |
| Length of Electrical Supply Cord (cm) | 90            |
| Plug type                             | UK            |
| Depth with open door 90 degree (mm)   | -             |
| Height of the product                 | 595           |
| Width of the product                  | 595           |
| Depth of the product                  | 564           |
| Minimum niche height                  | 0             |
| Minimum niche width                   | 0             |
| Niche depth                           | 0             |
| Net weight (kg)                       | 36            |
| Usable volume (of cavity)             | 73            |
| Integrated Cleaning system            | Hydrolytic    |
| Grids of the cavity                   | 1             |
| Trays                                 | 2             |