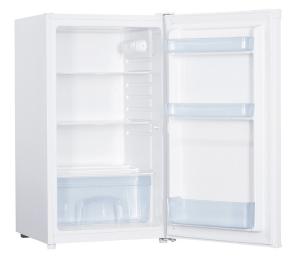

## **UNDER COUNTER LARDER FRIDGE**

MODEL - RL111EW

- 88 Ltr Capacity
- 2 x Glass Shelf
- in-Door Bottle Storage
- \* Salad Crisper Drawer
- **E Energy**
- 2 Year Guarantee

## **FUNCTIONS & FEATURES**

| STYLE                        | Under Counter Larder Fridge                                                                                                       |
|------------------------------|-----------------------------------------------------------------------------------------------------------------------------------|
| CAPACITY Net                 | 88Ltr                                                                                                                             |
| FEATURES                     | Adjustable Thermostat - Reversible Door - Interior Light<br>Adjustable Feet - 2 x Adjustable Glass Shelves - Salad Crisper Drawer |
| ENERGY                       | E Energy Rating                                                                                                                   |
| WEIGHT (Kg) Gross/Net        | 23 / 21Kg                                                                                                                         |
| NOISE LEVEL                  | 39db(a)                                                                                                                           |
| FREEZING CAPACITY            | N/A                                                                                                                               |
| ENERGY CONSUMPTION           | 85kWh / annum                                                                                                                     |
| <b>DIMENSIONS</b> (Unpacked) | H:84 W:48 D:50cm                                                                                                                  |
| DIMENSIONS (Packed)          | H:88.5 W:50 D:54cm                                                                                                                |
| COLOUR                       | White                                                                                                                             |
| EAN                          | 5060217415863                                                                                                                     |
| GUARANTEE                    | 2 Years                                                                                                                           |