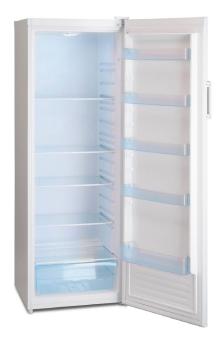

#### MODEL - RL340EW

- 6 x Glass Shelves
- Tall Bottle Storage
- Interior Light
- Auto Defrost
- Salad Crisper Drawer
- E Energy
- 2 Year Guarantee

## **FUNCTIONS & FEATURES**

| STYLE                 | Tall Larder Fridge                                                                                                                         |
|-----------------------|--------------------------------------------------------------------------------------------------------------------------------------------|
| CAPACITY Net/Gross    | 331Ltr                                                                                                                                     |
| FEATURES              | Adjustable Thermostat - Manual Defrost - Interior Light - Reversible Door - 6 x Glass Shelves - Tall Bottle storage - Salad Crisper Drawer |
| ENERGY                | E                                                                                                                                          |
| WEIGHT (Kg) Net/Gross | 59 / 53Kg                                                                                                                                  |
| NOISE LEVEL           | 42db(a)                                                                                                                                    |
| FREEZING CAPACITY     | -                                                                                                                                          |
| ENERGY CONSUMPTION    | 0.37KWH / 24H                                                                                                                              |
| DIMENSIONS (Unpacked) | H:170 W:60 D:60cm                                                                                                                          |
| DIMENSIONS (Packed)   | H:178.3 W:65 D:63.5cm                                                                                                                      |
| COLOUR                | White                                                                                                                                      |
| EAN                   | 5060217416013                                                                                                                              |
| GUARANTEE             | 2 Years                                                                                                                                    |