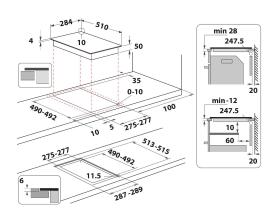

## **IS 19Q30 NE**

12NC: F159214

GTIN (EAN) code: 8050147592144

| MAIN FEATURES                         |               |  |
|---------------------------------------|---------------|--|
| Product group                         | Hob           |  |
| Construction type                     | Built-in      |  |
| Type of control                       | Electronic    |  |
| Type of control settings              | -             |  |
| Number of gas burners                 | 0             |  |
| Number of electric cooking zones      | 2             |  |
| Number of electric plates             | 0             |  |
| Number of radiant plates              | 0             |  |
| Number of halogen plates              | 0             |  |
| Number of induction plates            | 2             |  |
| Number of electric warming zones      | 0             |  |
| Location of control panel             | Front         |  |
| Basic surface material                | Ceramic Glass |  |
| Main colour of product                | Black         |  |
| Electrical connection rating (W)      | 3700          |  |
| Gas connection rating (W)             | 0             |  |
| Gas type                              | N/A           |  |
| Current (A)                           | 16            |  |
| Voltage (V)                           | 220-240       |  |
| Frequency (Hz)                        | 50/60         |  |
| Length of Electrical Supply Cord (cm) | 120           |  |
| Plug type                             | No            |  |
| Gas connection                        | N/A           |  |
| Width of the product                  | 284           |  |
| Height of the product                 | 54            |  |
| Depth of the product                  | 510           |  |
| Minimum niche height                  | 28            |  |
| Minimum niche width                   | 275           |  |
| Niche depth                           | 490           |  |
| Net weight (kg)                       | 5.3           |  |
| Automatic programmes                  | Yes           |  |