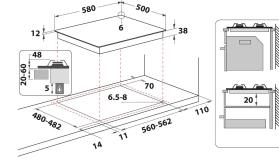

## (i) INDESIT Life proof.

| MAIN FEATURES                         |             |
|---------------------------------------|-------------|
| Product group                         | Hob         |
| Construction type                     | Built-in    |
| Type of control                       | Mechanical  |
| Type of control settings              | Knob        |
| Number of gas burners                 | 4           |
| Number of electric cooking zones      | 0           |
| Number of electric plates             | 0           |
| Number of radiant plates              | 0           |
| Number of halogen plates              | 0           |
| Number of induction plates            | 0           |
| Number of electric warming zones      | 0           |
| Location of control panel             | Lateral     |
| Basic surface material                | Sheet metal |
| Main colour of product                | Black       |
| Electrical connection rating (W)      | 0           |
| Gas connection rating (W)             | 0           |
| Gas type                              | Methane     |
| Current (A)                           | -           |
| Voltage (V)                           | 220-240     |
| Frequency (Hz)                        | 50/60       |
| Length of Electrical Supply Cord (cm) | 100         |
| Plug type                             | No          |
| Gas connection                        | N/A         |
| Width of the product                  | 580         |
| Height of the product                 | 40          |
| Depth of the product                  | 500         |
| Minimum niche height                  | 0           |
| Minimum niche width                   | 555         |
| Niche depth                           | 475         |
| Net weight (kg)                       | 8.7         |
| Automatic programmes                  | No          |