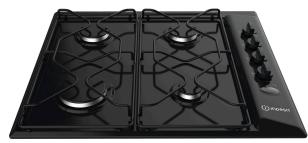

## (i) INDESIT Life proof.

| MAIN FEATURES                         |             |
|---------------------------------------|-------------|
| Product group                         | Hob         |
| Construction type                     | Built-in    |
| Type of control                       | Mechanical  |
| Type of control settings              | Knob        |
| Number of gas burners                 | 4           |
| Number of electric cooking zones      | 0           |
| Number of electric plates             | 0           |
| Number of radiant plates              | 0           |
| Number of halogen plates              | 0           |
| Number of induction plates            | 0           |
| Number of electric warming zones      | 0           |
| Location of control panel             | Lateral     |
| Basic surface material                | Sheet metal |
| Main colour of product                | Black       |
| Electrical connection rating (W)      | 0           |
| Gas connection rating (W)             | 0           |
| Gas type                              | Methane     |
| Current (A)                           | -           |
| Voltage (V)                           | 220-240     |
| Frequency (Hz)                        | 50/60       |
| Length of Electrical Supply Cord (cm) | 100         |
| Plug type                             | No          |
| Gas connection                        | N/A         |
| Width of the product                  | 580         |
| Height of the product                 | 40          |
| Depth of the product                  | 500         |
| Minimum niche height                  | 0           |
| Minimum niche width                   | 555         |
| Niche depth                           | 475         |
| Net weight (kg)                       | 8.7         |
| Automatic programmes                  | No          |