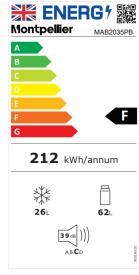

r
Product Style: Retro Undercounter

Colour: Pastel Blue
Cooling System: Static
Flame Retardant back: Yes
Reversible Doors: No

Temperature Control: Mechanical

**Light: LED** 

No. of Fridge Shelves (inc salad crisper): 2

Adjustable Fridge Shelves: No

Door Balconies: N/A
No. of Salad Crispers: 1
Freezer Compartments: 1
Door Handles: Retro Style
Water Dispenser: No

Winter Safe -15°c (Freezer only): NO

#### **Technical Specificatin.**

Freezer Star Rating: 3\*

Freezing Capacity Fresh Food (kg/24hr): 2.6

Freezer Temperature Rise Time(h): 11

Climate Class: ST (18°C - 38°C)

Rated Current: 0.8A

Power Cable Length: 1.6m

Weight Gross/Net: 25/23Kg

Product Dimensions: H855 W479 D495 mm

Packed Product Dimensions: H875 W515 D550mm

EAN Code: 5060617981746

#### **Energy Specification.**