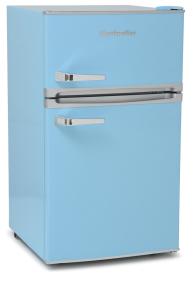

### **Product Specification.**

Fit Type: Freestanding
Product type: Fridge Freezer
Product Style: Retro Undercounter

Colour: Pastel Blue
Cooling System: Static
Flame Retardant back: Yes
Reversible Doors: No

Temperature Control: Mechanical

**Light: LED** 

No. of Fridge Shelves (inc salad crisper): 2

Adjustable Fridge Shelves: No

Door Balconies: N/A
No. of Salad Crispers: 1
Freezer Compartments: 1
Door Handles: Retro Style
Water Dispenser: No