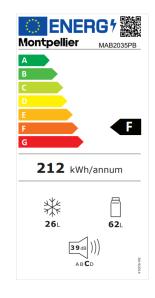

Product Style: Retro Undercounter

Colour: Pastel Blue
Cooling System: Static
Flame Retardant back: Yes
Reversible Doors: No

Temperature Control: Mechanical

**Light: LED** 

No. of Fridge Shelves (inc salad crisper): 2

Adjustable Fridge Shelves: No

Door Balconies: N/A
No. of Salad Crispers: 1
Freezer Compartments: 1
Door Handles: Retro Style
Water Dispenser: No

Winter Safe -15°c (Freezer only): NO

#### **Technical Specificatin.**

Freezer Star Rating: 3\*

Freezing Capacity Fresh Food (kg/24hr): 2.6

Freezer Temperature Rise Time(h): 11

Climate Class: ST (18°C - 38°C)

Rated Current: 0.8A

Power Cable Length: 1.6m

Weight Gross/Net: 25/23Kg

Product Dimensions: H855 W479 D495 mm

Packed Product Dimensions: H875 W515 D550mm

EAN Code: 5060617981746

#### **Energy Specification.**