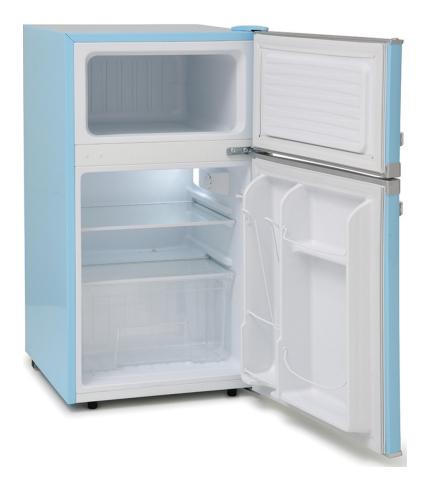

### **Product Specification.**

Fit Type: Freestanding
Product type: Fridge Freezer
Product Style: Retro Undercounter

Colour: Pastel Blue
Cooling System: Static
Flame Retardant back: Yes
Reversible Doors: No

Temperature Control: Mechanical

**Light: LED** 

No. of Fridge Shelves (inc salad crisper): 2

Adjustable Fridge Shelves: No

Door Balconies: N/A
No. of Salad Crispers: 1
Freezer Compartments: 1
Door Handles: Retro Style
Water Dispenser: No