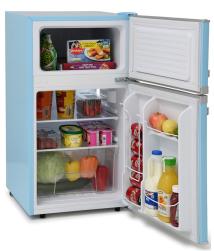

### **Product Specification.**

Fit Type: Freestanding
Product type: Fridge Freezer
Product Style: Retro Undercounter

Colour: Pastel Blue
Cooling System: Static
Flame Retardant back: Yes
Reversible Doors: No

Temperature Control: Mechanical

**Light: LED** 

No. of Fridge Shelves (inc salad crisper): 2

Adjustable Fridge Shelves: No

Door Balconies: N/A
No. of Salad Crispers: 1
Freezer Compartments: 1
Door Handles: Retro Style
Water Dispenser: No