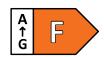

# Montpellier





## **MAB2035PB**

Undercounter Retro Fridge Freezer









### **Product Specification.**

Fit Type: Freestanding
Product type: Fridge Freezer
Product Style: Retro Undercounter

Colour: Pastel Blue
Cooling System: Static
Flame Retardant back: Yes
Reversible Doors: No

Temperature Control: Mechanical

**Light: LED** 

No. of Fridge Shelves (inc salad crisper): 2

Adjustable Fridge Shelves: No

Door Balconies: N/A
No. of Salad Crispers: 1
Freezer Compartments: 1
Door Handles: Retro Style
Water Dispenser: No

Winter Safe -15°c (Freezer only): NO

#### **Technical Specificatin.**

Freezer Star Rating: 3\*

Freezing Capacity Fresh Food (kg/24hr): 2.6

Freezer Temperature Rise Time(h): 11

Climate Class: ST (18°C - 38°C)

Rated Current: 0.8A

Power Cable Length: 1.6m

Weight Gross/Net: 25/23Kg

Product Dimensions: H855 W479 D495 mm

Packed Product D