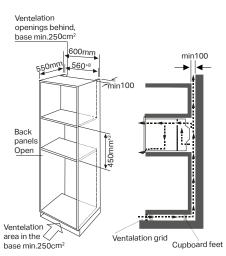

Colour Stainless Steel

**Dimensions** H454 W595 D568mm

**Turn Table Size** 406mm Metal Turntable

Net/Gross Weight 37kg/39kg

**Guarantee** 2 Year Parts and Labour Guarantee

<sup>\*</sup>The 3D Hot Air System helps miantain an even temperature throughout the oven as the heat is circulated evenly.