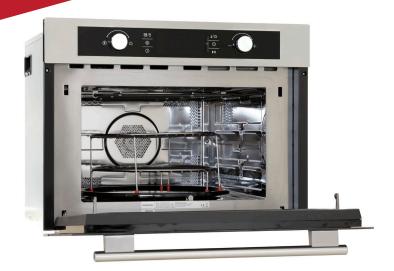

## **Specification**

3D Hot Air System\* 2400W Convection Oven Defrost Setting Auto Cooking Programmes Stainless Steel Cavity Pull Door Down

Capacity 44Ltr

**Display** LCD

Power Microwave: 900W | Grill: 1100W | Convection: 2400

Colour Stainless Steel

**Dimensions** H454 W595 D568mm

**Turn Table Size** 406mm Metal Turntable

Net/Gross Weight 37kg/39kg

**Guarantee** 2 Year Parts and Labour Guarantee

<sup>\*</sup>The 3D Hot Air System helps miantain an even temperature throughout the oven as the heat is circulated evenly.