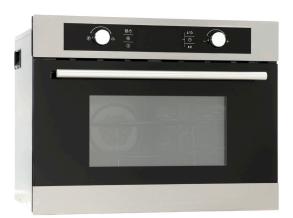

## **Specification**

3D Hot Air System\* 2400W Convection Oven Defrost Setting Auto Cooking Programmes Stainless Steel Cavity Pull Door Down

Capacity 44Ltr

**Display** LCD

Power Microwave: 900W | Grill: 1100W | Convection: 2400

Colour Stainless Steel

**Dimensions** H454 W595 D568mm

**Turn Table Size** 406mm Metal Turntable

Net/Gross Weight 37kg/39kg

**Guarantee** 2 Year Parts and Labour Guarantee

<sup>\*</sup>The 3D Hot Air System helps miantain an even temperature throughout the oven as the heat is circulated evenly.