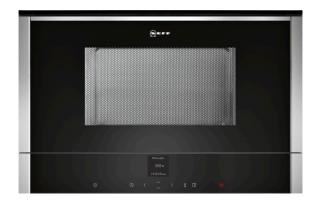

### Built-in microwave for upper cabinets

- $\checkmark\,$  Side-opening hinged door A smart twist for the elevated installation.
- $\checkmark\,$  Shift Control fast navigation through menus and simple operation with the TFT display.
- $\checkmark\,$  Automatic programmes Your kitchen helper with just the right default settings.
- $\sqrt{}$  LED lights Bright illumination exactly where you need it.

### Design

- Electronic clock timer
- Right hinged door
- stainless steel, Ceramic glass base cavity with Ceramic glass base, stainless steel
- Touch key operation

### Features

- Start button
- Door contact switch
- Intelligent microwave inverter technology: For optimised results maximum output power will be regulated to 600 W when used in longer operation for gentler cooking.
- LED light
- Cooling fan
- Open Button, electronic