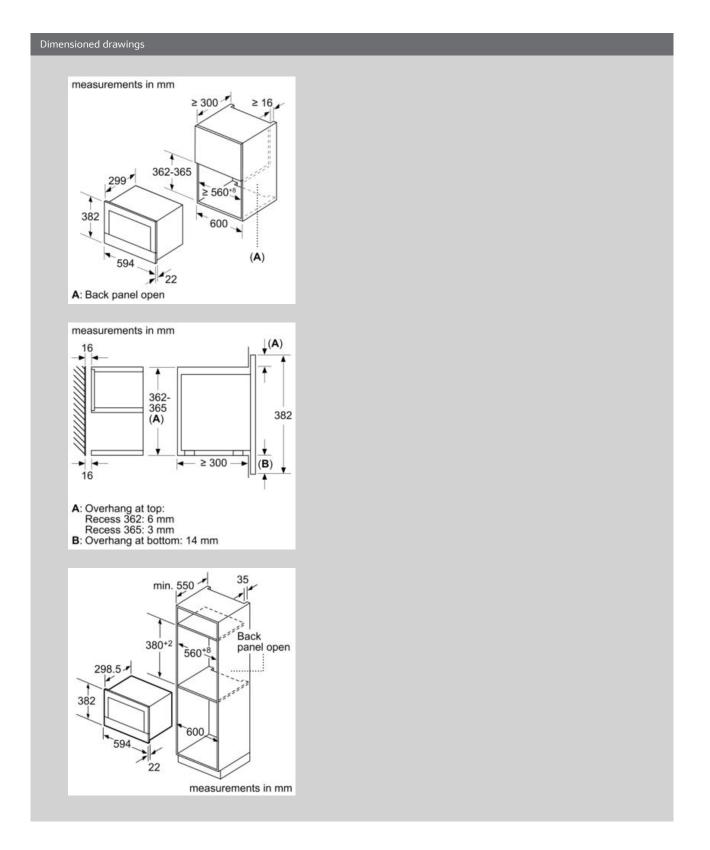

### Programmes/functions

- 90-180-360-600-900 Watts and the following options 180 W, 360 W, 600 W, 90 W, 900 W
- Number of automatic programmes: 7 PC
- 3 defrost and 4 cooking programmes in microwave function
- Performance/technical information
- Cavity volume: 21 l
- Power cord length 150 cm Cable length
- Total connected load electric: 1.22 KW
- Nominal voltage: 220 240 V
- Appliance dimension (hxwxd): 382 mm x 594 mm x 320 mm
- Niche dimension (hxwxd): 362 mm 382 mm x 560 mm 568 mm x 300 mm
- Please refer to the dimensions provided in the installation manual