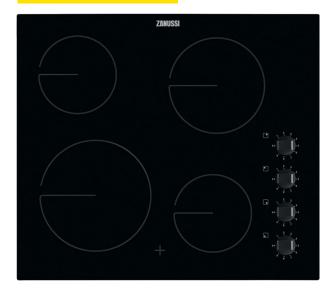

### Glass surface for quick cleaning

The smooth ceramic hob is easy to clean. The completely flat surface can be wiped down once cool, and you don't need to think about any specialist equipment.

The smooth ceramic hob is easy to clean. The completely flat surface can be wiped down once cool, and you don't need to think about any specialist equipment.

#### Easy to Clean Hob. Only needs a wipe

The Easy to Clean Hob requires just a few wipes of the ceramic surface to make it spotless and ready for use.

- Wipe clean ceramic hob surface
- Residual heat indicators
- · Side rotary controls

#### Residual heat indicators

The hob's residual heat indicators clearly show if the hob is still warm after you're finished cooking.

## Child-safe control knobs

As an added safety feature, the hob's control knobs are positioned on the side. So they're kept out of children's reach.