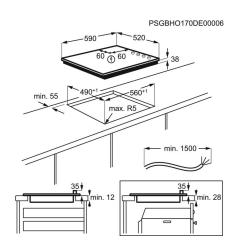

# **Product Specification**

| Hobs Dimensions                 | 590x520     |
|---------------------------------|-------------|
| Aperture dimensions HxWxD in mm | 38x560x490  |
| Radius cutting                  | 5           |
| Cord Length                     | 0           |
| Dial                            | 2300W/210mm |
| Rear - Power/Diameter           | 1200W/145mm |
| Right front - Power/Diameter    | 1200W/145mm |
| Right rear - Power/Diameter     | 1800W/180mm |
| Gas supply: natural gas         | No          |
| Gas replacement                 | No          |
| Gas replacement                 | No          |
| Led Colour                      | Red         |
| ProdPartCode                    | All Open    |
| Plug                            | No          |
|                                 |             |