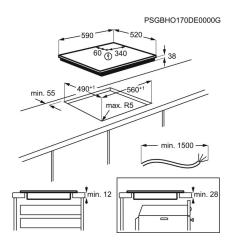

# **Product Specification**

| Hobs Dimensions                 | 590x520     |
|---------------------------------|-------------|
| Aperture dimensions HxWxD in mm | 38x560x490  |
| Radius cutting                  | 5           |
| Cord Length                     | 0           |
| Dial                            | 2300W/210mm |
| Rear - Power/Diameter           | 1200W/145mm |
| Right front - Power/Diameter    | 1200W/145mm |
| Right rear - Power/Diameter     | 1800W/180mm |
| Gas supply: natural gas         | No          |
| Gas replacement                 | No          |
| Gas replacement                 | No          |
| Led Colour                      | Red         |
| ProdPartCode                    | All Open    |
| Plug                            | No          |
|                                 |             |