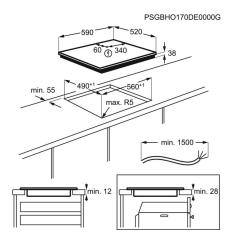

# **Product Specification**

| Hobs Dimensions                 | 590x520     |
|---------------------------------|-------------|
| Aperture dimensions HxWxD in mm | 38x560x490  |
| Radius cutting                  | 5           |
| Dial                            | 2300W/210mm |
| Rear - Power/Diameter           | 1200W/145mm |
| Right front - Power/Diameter    | 1200W/145mm |
| Right rear - Power/Diameter     | 1800W/180mm |
| Gas supply: natural gas         | No          |
| Gas replacement                 | No          |
| Gas replacement                 | No          |
| Led Colour                      | Red         |
| ProdPartCode                    | All Open    |
| Plug                            | No          |