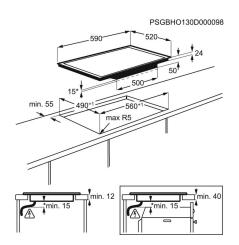

# **Product Specification**

| Hobs Dimensions                 | 590x520     |
|---------------------------------|-------------|
| Aperture dimensions HxWxD in mm | 38x560x490  |
| Radius cutting                  | 5           |
| Dial                            | 2300W/210mm |
| Rear - Power/Diameter           | 1200W/145mm |
| Right front - Power/Diameter    | 1200W/145mm |
| Right rear - Power/Diameter     | 1800W/180mm |
| Gas supply: natural gas         | No          |
| Gas replacement                 | No          |
| Gas replacement                 | No          |
| Led Colour                      | Red         |
| ProdPartCode                    | All Open    |
| Plug                            | No          |