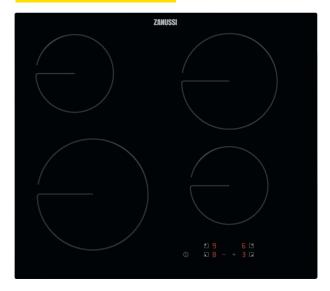

### Glass surface for quick cleaning

The smooth ceramic hob is easy to clean. The completely flat surface can be wiped down once cool, and you don't need to think about any specialist equipment.

#### Easy to Clean Hob. Only needs a wipe

The Easy to Clean Hob requires just a few wipes of the ceramic surface to make it spotless and ready for use.

- 15 power level digital display
- Wipe clean ceramic hob surface
- Residual heat indicators
- Easy to reach front controls

#### Residual heat indicators

The hob's residual heat indicators clearly show if the hob is still warm after you're finished cooking.