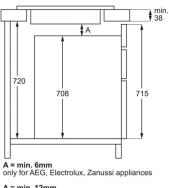

# **Product Specification**

| 780x520          |
|------------------|
| 44x750x490       |
| 5                |
| 1.5              |
| 2300/3200W/210mm |
| 2300/3200W/210mm |
| 2300/3200W/210mm |
| 2300/3200W/210mm |
| No               |
| No               |
| No               |
| Red              |
| All Open         |
| No               |
|                  |

PSGBHO210DE0000J

A = min. 12mm all other brands