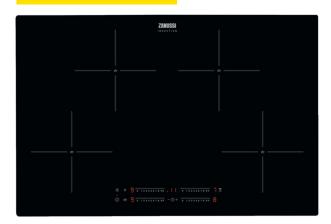

# Boiling on the hob made easy

The Series 60 BoilAssist hob looks after water on your behalf. When it detects rising bubbles in the pan, it will automatically adjust the temperature, reducing water to a safe, gentle simmer. Which means you can concentrate on the rest of your meal without distraction.

The Series 60 BoilAssist hob looks after water on your behalf. When it detects rising bubbles in the pan, it will automatically adjust the temperature, reducing water to a safe, gentle simmer. Which means you can concentrate on the rest of your meal without distraction.

# Boiling water kept under control, with Boil Sensor

When water is about to reach its boiling point, Boil Sensor will detect the rising bubbles and reduce the induction hob's temperature. So hot water never boils over.

- Wipe clean ceramic hob surface
- 4 Induction zones with Powerboost
- Child safety control lock
- 99 minute timer with accoustic signal
- · Easy to reach front controls

# Intense heat when you need it, with PowerBoost

The PowerBoost function is designed for intense heat on demand, by quickly bringing water to a boiling point or turn up the temperature under your griddle pan for searing and sealing steaks. Built for convenience, to make preparing your favourite meals easier.