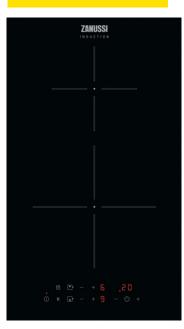

#### Induction hob is easy to clean, fast and safe

Induction technology only heats the base of the pan, so the surrounding area will remain cool to the touch. And seeing as the surface is completely smooth, it's easy to clean with the wipe of a damp cloth.

- · Wipe clean ceramic hob surface
- 4 Induction zones with Powerboost
- Child safety control lock
- 99 minute timer with accoustic signal
- Easy to reach front controls

#### Manage every zone, with Touch Controls

The Touch Controls on the induction hob provide a simple way of choosing your settings. The touch-sensitive glass shows temperature options, and all it takes is a tap to select them.

#### Intense heat when you need it, with PowerBoost

The PowerBoost function is designed for intense heat on demand, by quickly bringing water to a boiling point or turn up the temperature under your griddle pan for searing and sealing steaks. Built for convenience, to make preparing your favourite meals easier.

#### No overcooking with Timer function

When the timer you've set runs out, the hob will automatically switch off the heat. It can be set to a maximum limit of 1.5 hours, which means that even if you're concentrating on a few different things at once, your meal will be ready when you are.

### Cooking settings secured, with Key Lock

Activate the hob's Key Lock feature so your settings won't change if they're accidently knocked or touched. Spills or splashes can be quickly wiped away, and everything will remain unchanged, until you decide they need to be.