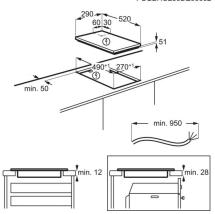

## **Product Specification**

| Hobs Dimensions                 | 290x520          |
|---------------------------------|------------------|
| Aperture dimensions HxWxD in mm | 44x270x490       |
| Radius cutting                  | 5                |
| Cord Length                     | 1.1              |
| Middle front - Power/Diameter   | 2300/3600W/210mm |
| Middle rear - Power/Diameter    | 1400W/2500/145mm |
| Led Colour                      | Red              |
| ProdPartCode                    | All Open         |
| Plug                            | No               |