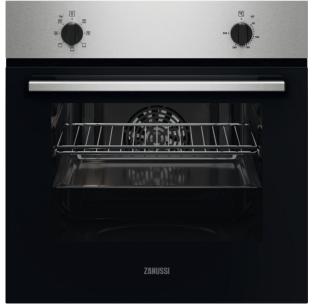

# ZOHHC0X2

| Product Specification |
|-----------------------|
|-----------------------|

| Installation type        | Built_In                                      |
|--------------------------|-----------------------------------------------|
| Product Typology         | BI_Oven_Electric                              |
| Product Classification   | Entry                                         |
| Туре                     | Single                                        |
| Installation             | BI                                            |
| Size, cm                 | 60x60                                         |
| Oven Energy              | Electrical                                    |
| Cooking                  | Multifunction                                 |
| Cleaning main oven       | Aqua Clean Enamel                             |
| Cleaning second oven     | No                                            |
| N° of cavities           | 1                                             |
| Design family            | Yellow                                        |
| Main colour              | Stainless steel with antifingerprint          |
| Control Panel material   | Stainless steel with antifingerprint          |
| Door type                | 2 Glasses, Brand Logo on Glass, ER<br>Graphic |
| Handle Variant Name      | Metal                                         |
| Door hinges              | Drop Down Removable                           |
| Drawer                   | No                                            |
| Control lamps            | Power on, Thermostat Indicator                |
| Hob control              | No                                            |
| Hob control - Left Front | No                                            |
| Hob control - Left Rear  | No                                            |

| 11.1 D: 1 . D                | No                                                                |
|------------------------------|-------------------------------------------------------------------|
| Hob control - Right Rear     | 110                                                               |
| Thermostat                   | Тор                                                               |
| Electronic type              | No                                                                |
| Heating function - Main oven | cube65_multistrip_7+0                                             |
| Cooking elements - Main oven | Bottom, Fan, Grill, Grill + fan, Top + bottom, Top + bottom + fan |
| Height, mm                   | 590                                                               |
| Width, mm                    | 594                                                               |
| Depth, mm                    | 560                                                               |
| Built in depth, mm           | 550                                                               |
| Built in height, mm          | 590                                                               |
| Built in width, mm           | 560                                                               |
| Frequency, Hz                | 50                                                                |
| Volt, V                      | 220-240                                                           |
| Required fuse (A)            | 13                                                                |
| Cord length, m               | 1.6                                                               |
| Plug Type                    | No                                                                |
| Total electricity loading, W | 2090                                                              |
| Max power grill, W           | 2090                                                              |
| Bottom element power, W      | 1050                                                              |
| Top element power, W         | 1000                                                              |
| Grill element power, W       | 1300                                                              |
| Ring element power, W        | 2000                                                              |
| Stand-by power, W            | 0                                                                 |