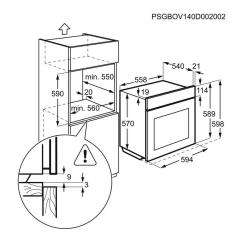

# ZOHHC0X2

| Product Specification |
|-----------------------|
|-----------------------|

| Installation type        | Built_In                                      |
|--------------------------|-----------------------------------------------|
| Product Typology         | BI_Oven_Electric                              |
| Product Classification   | Entry                                         |
| Туре                     | Single                                        |
| Installation             | BI                                            |
| Size, cm                 | 60x60                                         |
| Oven Energy              | Electrical                                    |
| Cooking                  | Multifunction                                 |
| Cleaning main oven       | Aqua Clean Enamel                             |
| Cleaning second oven     | No                                            |
| N° of cavities           | 1                                             |
| Design family            | Yellow                                        |
| Main colour              | Stainless steel with antifingerprint          |
| Control Panel material   | Stainless steel with antifingerprint          |
| Door type                | 2 Glasses, Brand Logo on Glass, ER<br>Graphic |
| Handle Variant Name      | Metal                                         |
| Door hinges              | Drop Down Removable                           |
| Drawer                   | No                                            |
| Control lamps            | Power on, Thermostat Indicator                |
| Hob control              | No                                            |
| Hob control - Left Front | No                                            |
| Hob control - Left Rear  | No                                            |

| 11.1 D: 1 . D                | No                                                                |
|------------------------------|-------------------------------------------------------------------|
| Hob control - Right Rear     | 110                                                               |
| Thermostat                   | Тор                                                               |
| Electronic type              | No                                                                |
| Heating function - Main oven | cube65_multistrip_7+0                                             |
| Cooking elements - Main oven | Bottom, Fan, Grill, Grill + fan, Top + bottom, Top + bottom + fan |
| Height, mm                   | 590                                                               |
| Width, mm                    | 594                                                               |
| Depth, mm                    | 560                                                               |
| Built in depth, mm           | 550                                                               |
| Built in height, mm          | 590                                                               |
| Built in width, mm           | 560                                                               |
| Frequency, Hz                | 50                                                                |
| Volt, V                      | 220-240                                                           |
| Required fuse (A)            | 13                                                                |
| Cord length, m               | 1.6                                                               |
| Plug Type                    | No                                                                |
| Total electricity loading, W | 2090                                                              |
| Max power grill, W           | 2090                                                              |
| Bottom element power, W      | 1050                                                              |
| Top element power, W         | 1000                                                              |
| Grill element power, W       | 1300                                                              |
| Ring element power, W        | 2000                                                              |
| Stand-by power, W            | 0                                                                 |